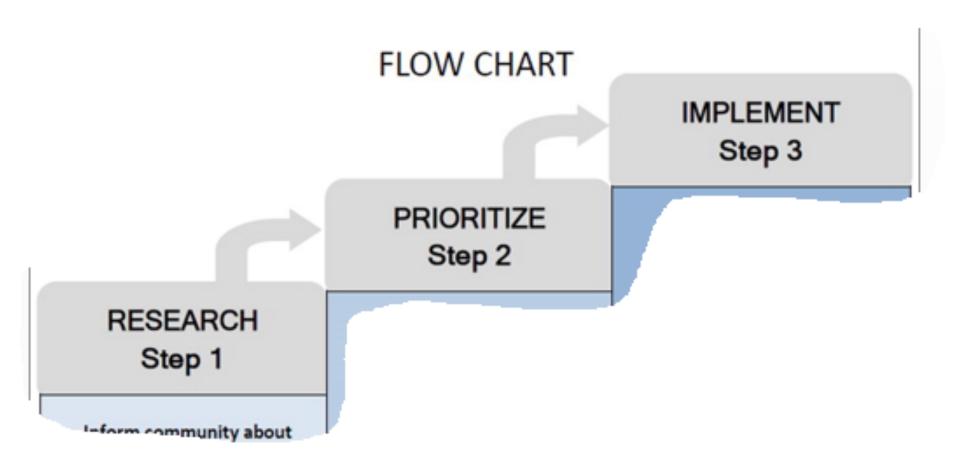

#### Three Approaches to BRE Visitation Programs

BRE visitation is an intentional process in which communities organize individuals to visit local businesses to demonstrate appreciation and to survey them about their concerns and needs. The data are analyzed in order to respond both to individual business concerns as well as to address systemic issues affecting the community's prospects for keeping and developing the businesses already existing in their community.

#### Steps in a Broad Based Community Business Retention and Expansion Model

Task force is formed

Community works on systematic issues

Conduct 30-100 business visits and think about what they've learned

Respond to key issues and strengthen connections