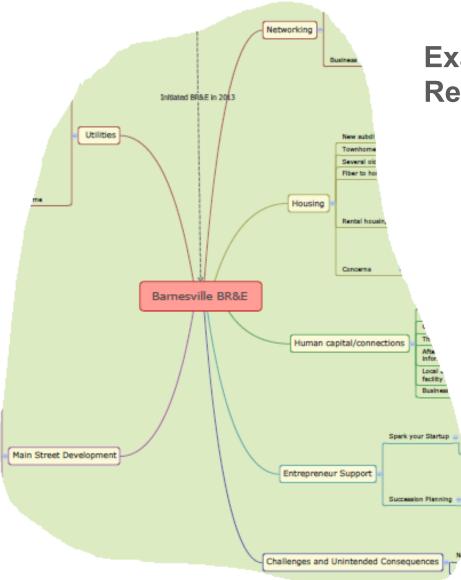

#### Example Outcomes of Business Retention and Expansion Process

- Relationships formed
- Connections and collaborations
- Idea sharing through things like improved business networking
- Improved support for businesses including more targeted training programs and succession planning
- Community action