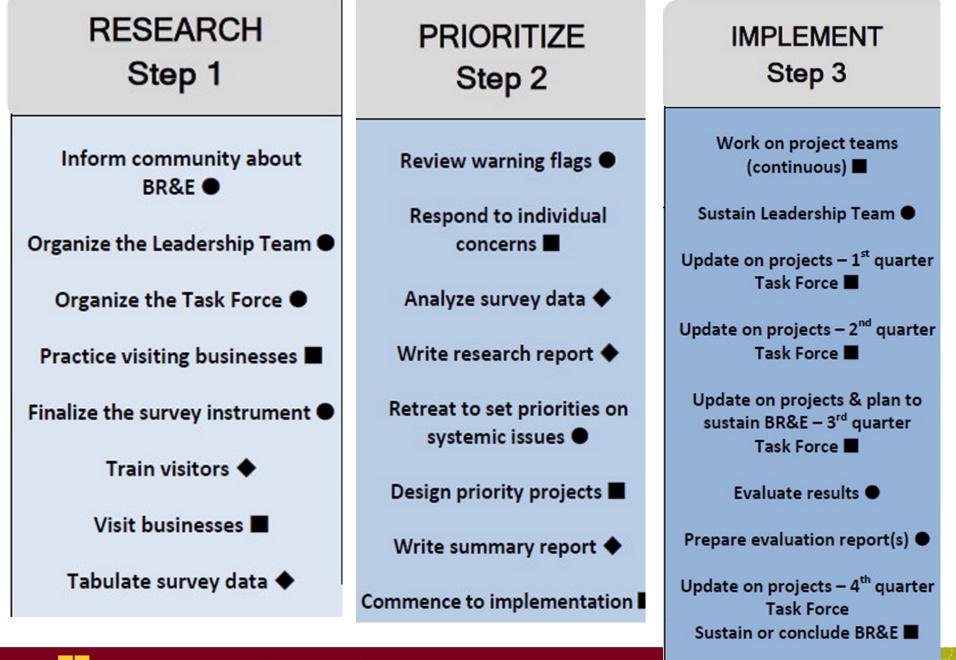

#### Three Approaches to BRE Visitation Programs

BRE visitation is an intentional process in which communities organize individuals to visit local businesses to demonstrate appreciation and to survey them about their concerns and needs. The data are analyzed in order to respond both to individual business concerns as well as to address systemic issues affecting the community's prospects for keeping and developing the businesses already existing in their community.

#### Steps in a Broad Based Community Business Retention and Expansion Model

Task force is formed

Community works on systematic issues

Conduct 30-100 business visits and think about what they've learned

Respond to key issues and strengthen connections