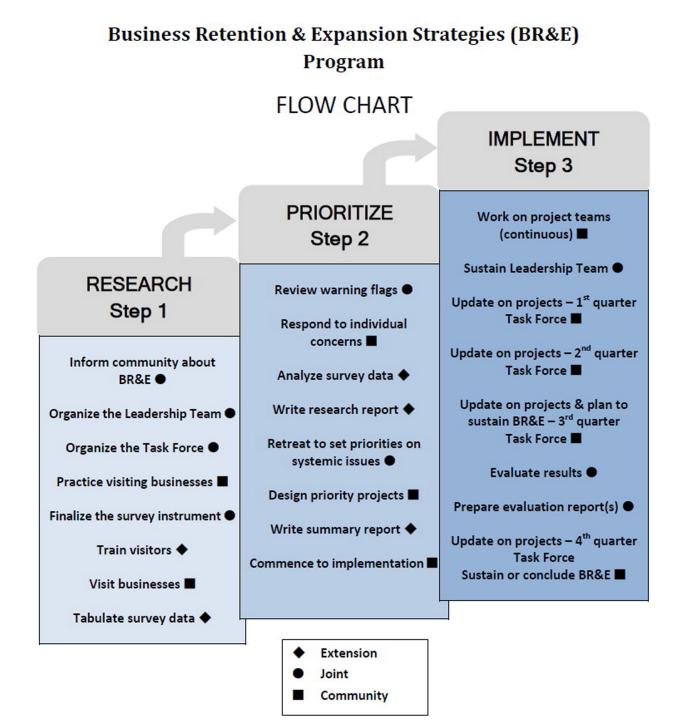

#### Steps in a Broad Based Community Business Retention and Expansion Model

Task force is formed

Community works on systematic issues

Conduct 30-100 business visits and think about what they've learned

Respond to key issues and strengthen connections

#### Three Approaches to BRE Visitation Programs

BRE visitation is an intentional process in which communities organize individuals to visit local businesses to demonstrate appreciation and to survey them about their concerns and needs. The data are analyzed in order to respond both to individual business concerns as well as to address systemic issues affecting the community's prospects for keeping and developing the businesses already existing in their community.