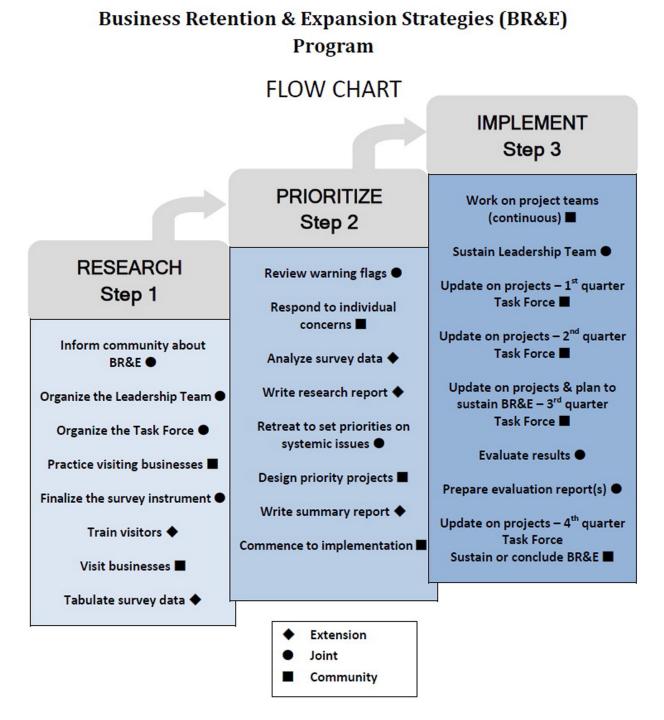

#### Three Approaches to BRE Visitation Programs

BRE visitation is an intentional process in which communities organize individuals to visit local businesses to demonstrate appreciation and to survey them about their concerns and needs. The data are analyzed in order to respond both to individual business concerns as well as to address systemic issues affecting the community's prospects for keeping and developing the businesses already existing in their community.

#### Steps in a Broad Based Community Business Retention and Expansion Model

Task force is formed

Community works on systematic issues

Conduct 30-100 business visits and think about what they've learned

Respond to key issues and strengthen connections